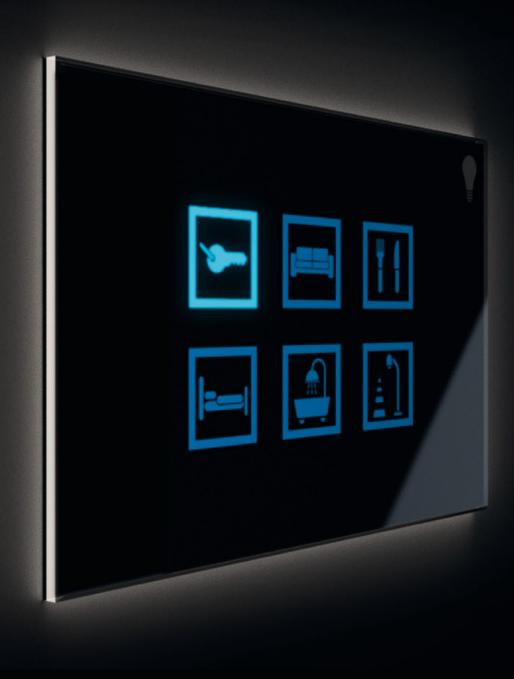

## WELCOME HOME

Total control of interiors and exteriors

#### TURN ON THE LIGHT AND CREATE THE ATMOSPHERE

lighting dimmer system

#### SHUTTERS CONTROL

for an immediate privacy and safety

SLIDING CURTAINS AUTOMATION

the ideal solution for a perfect spotlight

CLIMATE CONTROL ideal comfort in every moment