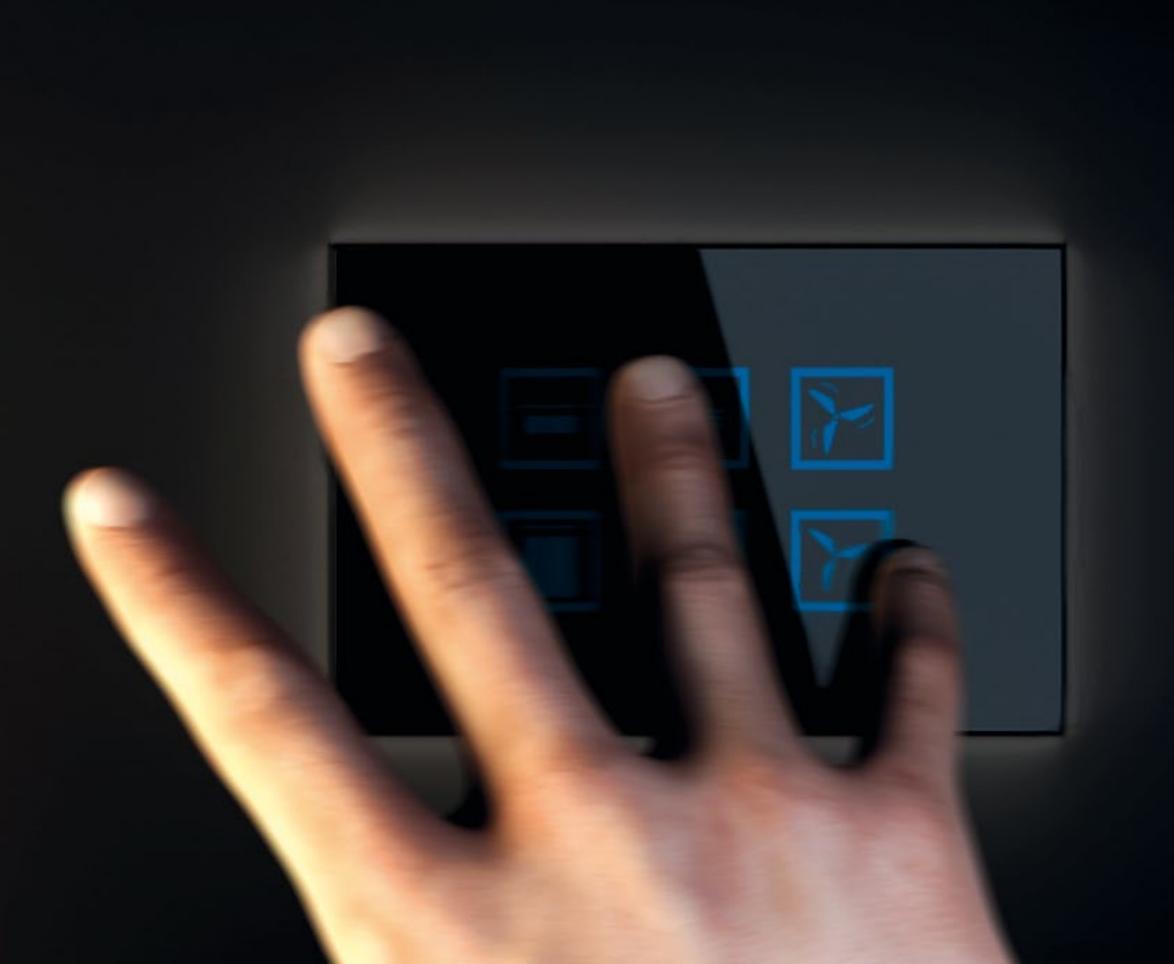

### FANTASTIC SENSITIVITY

#### touch detection in few centimeters

JUST LIKE A PIANO KEYBOARD

# acoustic feedback signal