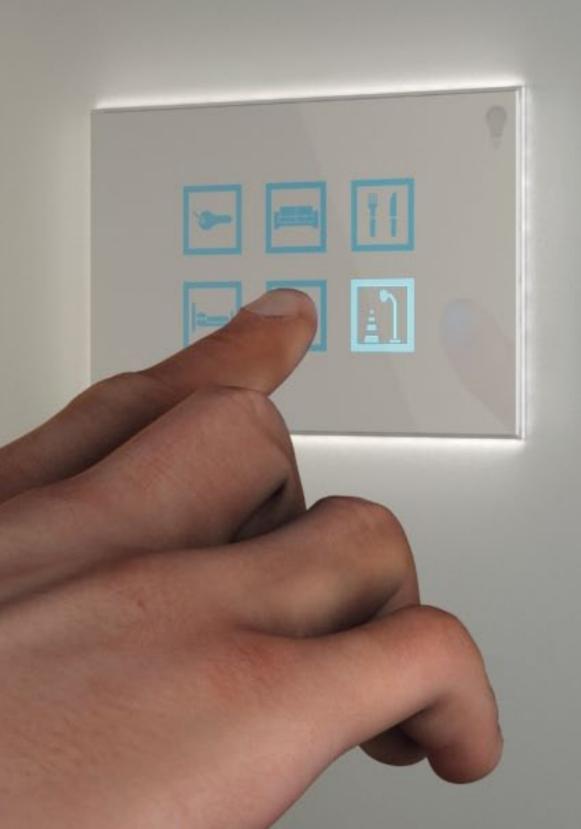

### TOUCH SCREEN SOLUTIONS

minimal design backlit keys

#### **STILISH ICONS**

easy, smart and elegant